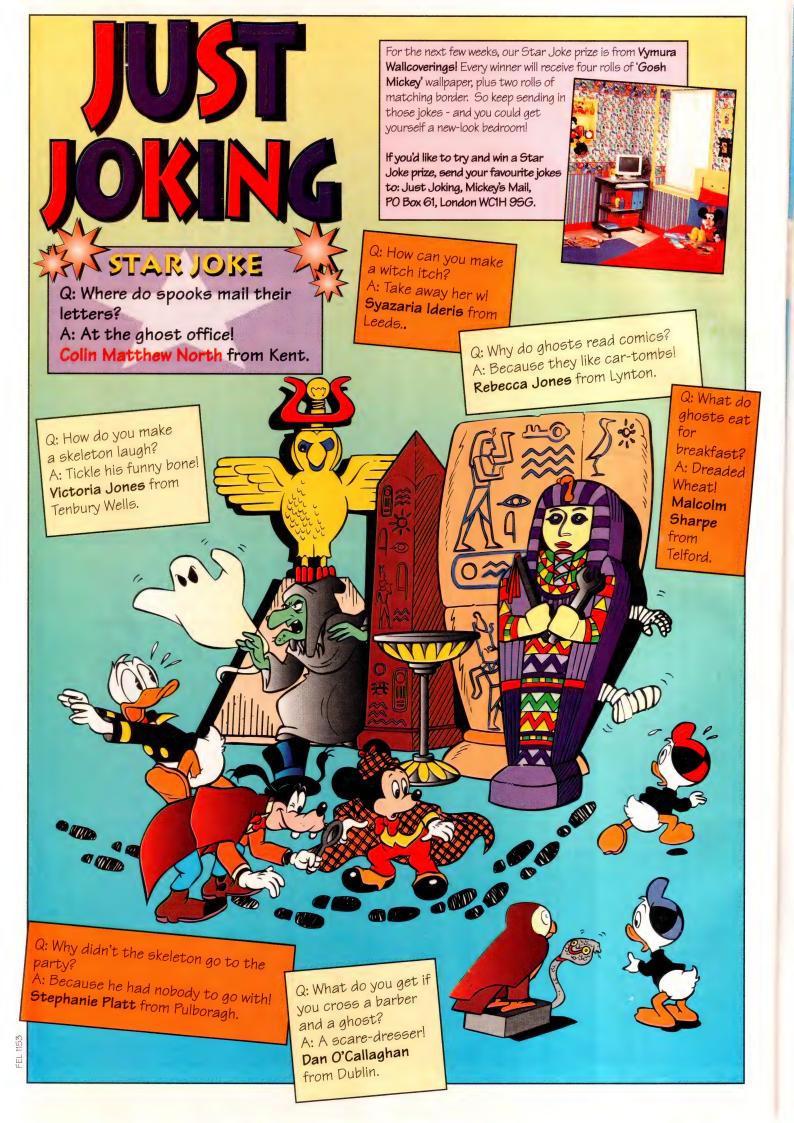

3.** Someone with mouse-ears plays trumpet.
- 4. Mickey and Donald don't play drums. Minnie doesn't play saxophone.

Answers: Mickey-trumpet; Goofy-saxophone; Minnie-drums; Donald-guitar.

ay Editions Ltd. 31 Tavistock Place don, WC1H 9SU. **CKEY** and friends ist not be sold at than th wn on the nts Direct ution Pty. Ltd. alia) and Network ibutors Ltd. (New ographics Ltd., x. **Printed by:** BPC s (Milton s) Ltd. A Member e British Printing iny Ltd. uted by our, Wind e, 1270 London Road, Norbury, London SW16 4DH. Tel: 0181 679 1899 (Custome e stories and art herein are copyright © 1996 The Walt Disney ed and duction withou sion is strictly orbidden. U.K. Subscription £52 for Subscription enquiri 0191 510 8787/2290. SN 0967 1641

FEL 1151























































# Mickey and Friends Tribute to Our

Pals!

Huntingdon.

from

Mickey's Mail PO Box 61, London WC1H 9SG

### RVZE SPAR D

This week's fabulous Star Prize is an LCD game from Tiger Electronics, featuring



## Disney's Toy Story!

Control the actionpacked adventures of Buzz Lightyear and Woody in this great game! If you'd like to win one of these Star Prizes, be sure to send in your drawings to the address above!



This week's Star Prize winner is **Ella Rene** from Bath!

from Kent.



AN B



from Leeds.

from Scotland.

from London.